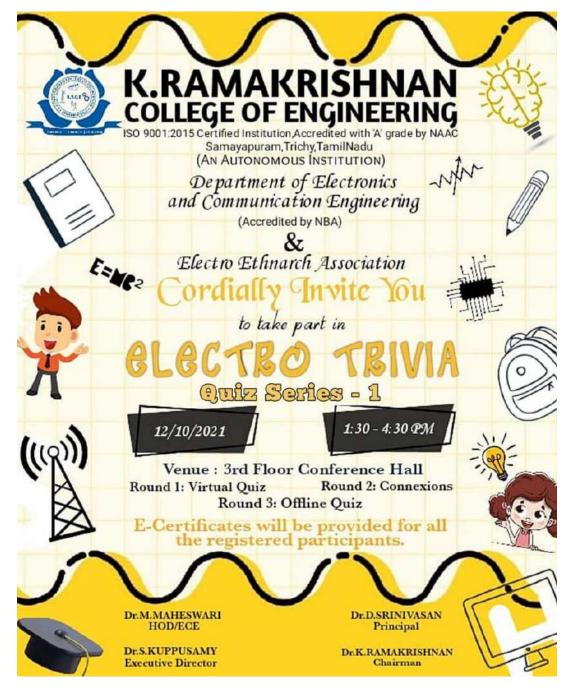

#### K. RAMAKRISHNAN COLLEGE OF ENGINEERING (AUTONOMOUS), SAMAYAPURAM

### DEPARTMENT OF ECE (ACCREDITED BY NBA)

**EVENT NAME:** Electro Trivia : Quiz Series – 1

**EVENT DATE :** 12.10.2021

COORDINATORs: Mr. T. Muruganantham, Mr. N. R. Nagarajan and Mr. R. Balamurugan

**Invitation of the Quiz Program** 